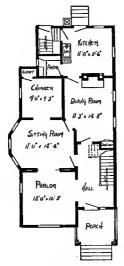

Design No. 2003

First Floor Plan

Second Floor Plan

#### Size: Width, 19 feet 10 inches; length, 38 feet, exclusive of porches

Blue prints consist of basement plan; first and second floor plans; front, two side elevations; wall sections and all necessary interior details. Specifications consist of about twenty pages of typewritten matter.

Full and complete working plans and specifications of this house will be furnished for \$5.00. Cost of this house is from about \$2,550,00 to about \$2,800.00, according to the locality in which it is built.